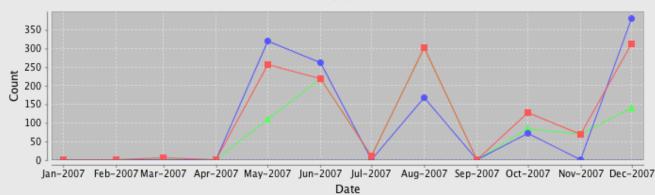

# Trends analysis

- Routine requests done faster
- Remaining tickets on average taking longer
  - Redelegations etc. take more due diligence, often more contentious. Building number due to outreach efforts.
- We will study underlying causes and report back
- Propose splitting monthly reporting into "regular" and "irregular"/"exceptional"
  - Need to define the latter redels and third-party impacting?

# Update on services

- Service level targets for root zone requests
  - Working on compiling historical data (see previous graphs)
  - Drafting a set of service level targets for discussion
- RZM System in beta testing
  - Compliance testing for production deployment
  - Security audit of software