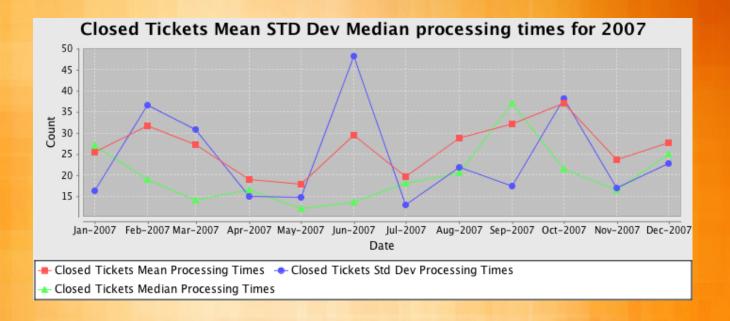

#### **Processing trends for root zone management**

# Processing trends: name server change requests vs. more complex requests

- Closed Tickets Mean Processing Times Closed Tickets Std Dev Processing Times
- Closed Tickets Median Processing Times

# Trends analysis

- Routine requests done faster
- Remaining tickets on average taking longer
  - Redelegations etc. take more due diligence, often more contentious. Building number due to outreach efforts.
- We will study underlying causes and report back
- Propose splitting monthly reporting into "regular" and "irregular"/"exceptional"
  - Need to define the latter redels and third-party impacting?