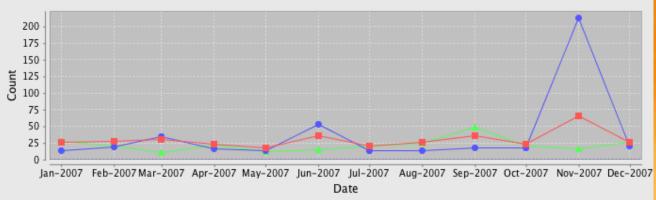

#### Redelegation/Delegation Tickets Mean STD Dev Median processing times for 2007

- **13 February 2008**
- Closed Tickets Mean Processing Times Closed Tickets Std Dev Processing Times
- Closed Tickets Median Processing Times

# Trends analysis

- Routine requests done faster
- Remaining tickets on average taking longer
  - Redelegations etc. take more due diligence, often more contentious. Building number due to outreach efforts.
- We will study underlying causes and report back
- Propose splitting monthly reporting into "regular" and "irregular"/"exceptional"
  - Need to define the latter redels and third-party impacting?